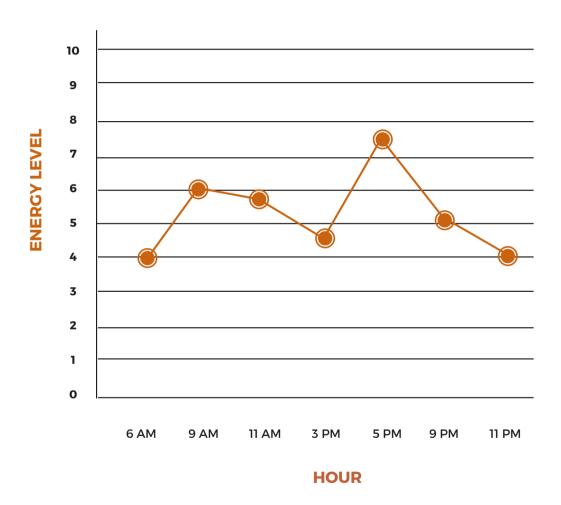

### **ENERGY PROFILE**

An energy profile provides a comprehensive look at your daily energy patters. It shows your energy levels throughout various points of the day over the course of a few days to depict when your peaks and troughs naturally occur.

Use the charts on the following pages to log your energy over the course of the day for a series of 3-5 consecutive days. Every few hours, starting from when you wake up until when you go to bed, pause to evaluate your energy level on a scale of 1-10 (1 being low energy and 10 being high energy).

Record the rating on the vertical axis and the hour of the rating on the horizontal axis. The result is a visual representation of your energy flow throughout the day- your personal energy profile.